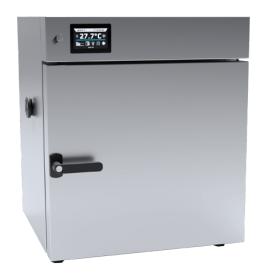

## 53L. DRYING OVEN WITH FORCED AIR CONVECTION Ref. 8309

#### **GENERAL CHARACTERISTICS**

- \* Interior and exterior construction in stainless steel AISI 304.
- \* Solid door, fitted with a key. Excellent thermal insulation.
- \* Protection against overtemperature class 2.0 according to DIN 12880.
  - \* 4,3", clear, full colour touch screen.
  - \* USB and LAN ports for data transfer
- \* Multi-segment time and temperature programs. Loop function up to 255 times or endless.
  - \* Adjustable start delay feature, adjustable ramps.
- \* Recording of min, average and max temperature value for each segment overview of set and current parameters while operating.
  - \* Operating in temperature or time priority mode.
  - \* Fan speed control in the range of 0 ... 100% or 10% ... 100% (depending on the chamber capacity).
    - \* Temperature sensor fail alarm.
    - \* Possibility of temperature calibration by the User.
    - \* Power failure control system (program continued after restoring power).
      - \* Visual and sound alarm.
      - \* Quick change of program parameters.

### Manufactured according to CE directives.

| Ref. | Capacity | Dimensions W x H x D | Useful measures (W x H x D) | Weight | Temperature | Nominal power |
|------|----------|----------------------|-----------------------------|--------|-------------|---------------|
| 8309 | 53L.     | 590 x 700 x 620mm.   | 400 x 390 x 360mm.          | 50 Kg. | Up to 300°C | 1700          |