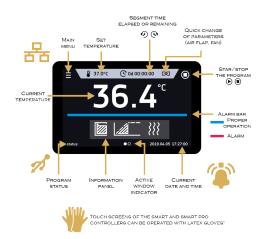

#### **GENERAL CHARACTERISTICS**

- \* Interior and exterior construction in stainless steel AISI 304.
- \* Solid door, fitted with a key. Excellent thermal insulation.
- \* Protection against overtemperature class 2.0 according to DIN 12880.
  - \* 4,3", clear, full colour touch screen.
  - \* USB and LAN ports for data transfer
- \* Multi-segment time and temperature programs. Loop function up to 255 times or endless.
  - \* Adjustable start delay feature, adjustable ramps.
- \* Recording of min, average and max temperature value for each segment overview of set and current parameters while operating.
  - \* Operating in temperature or time priority mode.
  - \* Fan speed control in the range of 0 ... 100% or 10% ... 100% (depending on the chamber capacity).
    - \* Temperature sensor fail alarm.
    - \* Possibility of temperature calibration by the User.
    - \* Power failure control system (program continued after restoring power).
      - \* Visual and sound alarm.
      - \* Quick change of program parameters.

#### \* Alarm Bar.

- \* Automatic fan shut-down after completing the program. Automatic fan air-flap control.
  - \* Shelves standard included 2, possibility of including 5. Max shelf workload 25Kg.