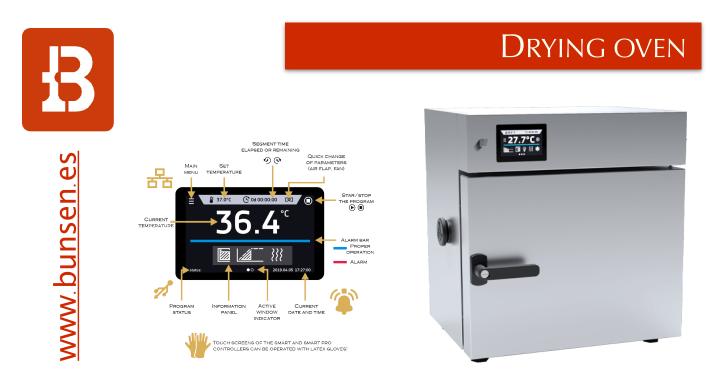

\* 4,3", clear, full colour touch screen.

- \* USB and LAN ports for data transfer
- \* Multi-segment time and temperature programs. Loop function up to 255 times or endless.

\* Adjustable start delay feature, adjustable ramps.

\* Recording of min, average and max temperature value for each segment overview of set and

## current parameters while operating.

\* Operating in temperature or time priority mode.

\* Fan speed control in the range of 0 ... 100% or 10% ... 100% (depending on the chamber

capacity).

\* Temperature sensor fail alarm.

\* Possibility of temperature calibration by the User.

\* Power failure control system (program continued after restoring power).

\* Visual and sound alarm.

\* Quick change of program parameters.

## \* Alarm Bar.

- \* Automatic fan shut-down after completing the program. Automatic fan air-flap control.
  - \* Shelves standard included 1, possibility of including 2. Max shelf workload 10Kg.

Manufactured according to CE directives.