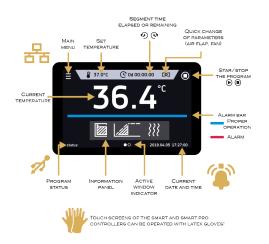

#### **GENERAL CHARACTERISTICS**

- \* Interior and exterior construction in stainless steel AISI 304.
- \* Solid door, fitted with a key. Excellent thermal insulation.
- \* Protection against overtemperature class 2.0 according to DIN 12880.
  - \* 4,3", clear, full colour touch screen.
  - \* USB and LAN ports for data transfer
- \* Multi-segment time and temperature programs. Loop function up to 255 times or endless.
  - \* Adjustable start delay feature, adjustable ramps.
- \* Recording of min, average and max temperature value for each segment overview of set and current parameters while operating.
  - \* Operating in temperature or time priority mode.
- \* Fan speed control in the range of 0 ... 100% or 10% ... 100% (depending on the chamber capacity).
  - \* Temperature sensor fail alarm.
  - \* Possibility of temperature calibration by the User.
  - \* Power failure control system (program continued after restoring power).
    - \* Visual and sound alarm.
    - \* Quick change of program parameters.

#### \* Alarm Bar.

- \* Automatic fan shut-down after completing the program. Automatic fan air-flap control.
  - \* Shelves standard included 2, possibility of including 7. Max shelf workload 25Kg.