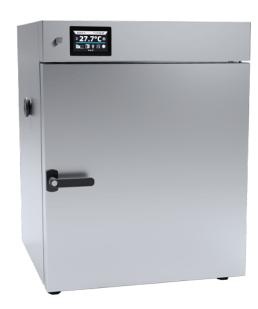

## 115L. DRYING OVEN WITH FORCED AIR CONVECTION Ref. 8311

#### **GENERAL CHARACTERISTICS**

- \* Interior and exterior construction in stainless steel AISI 304.
- \* Solid door, fitted with a key. Excellent thermal insulation.
- \* Protection against overtemperature class 2.0 according to DIN 12880.
  - \* 4,3", clear, full colour touch screen.
  - \* USB and LAN ports for data transfer
- \* Multi-segment time and temperature programs. Loop function up to 255 times or endless.
  - \* Adjustable start delay feature, adjustable ramps.
- \* Recording of min, average and max temperature value for each segment overview of set and current parameters while operating.
  - \* Operating in temperature or time priority mode.
- \* Fan speed control in the range of 0 ... 100% or 10% ... 100% (depending on the chamber capacity).
  - \* Temperature sensor fail alarm.
  - \* Possibility of temperature calibration by the User.
  - \* Power failure control system (program continued after restoring power).
    - \* Visual and sound alarm.
    - \* Quick change of program parameters.

### Manufactured according to CE directives.

| Ref. | Capacity | Dimensions W x H x D | Useful measures (W x H x D) | Weight | Temperature | Nominal power |
|------|----------|----------------------|-----------------------------|--------|-------------|---------------|
| 8311 | 115L.    | 650 x 850 x 710mm.   | 460 x 540 x 450mm.          | 65 Kg. | Up to 300°C | 2500          |